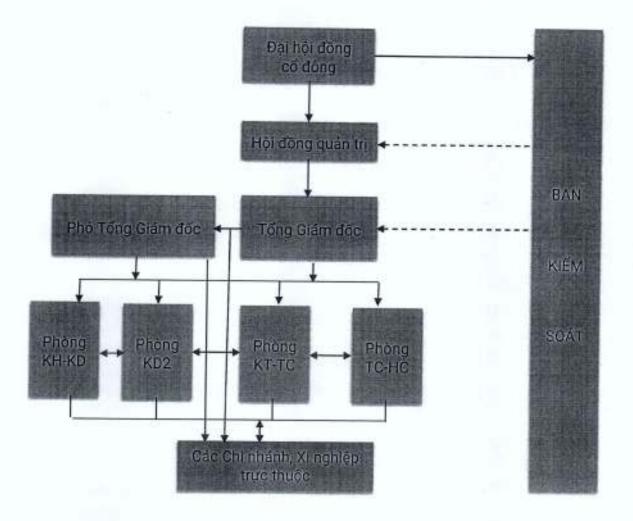

- Địa bàn kinh doanh: Trên khắp các tính, thành phố cả nước.
- 3. Thông tin về mô hình quản trị, tổ chức kinh doanh và bộ máy quản lý:
- Mô hình quán trị:

Quan hệ chỉ đạo: 

Quan hệ phối hợp: 

Quan hệ giám sát: 

#### + Đại hội đồng cố đông:

Là cơ quan có thẩm quyền cao nhất của Công ty, bao gồm tất cả các cổ đông (tổ chức/cá nhân) có quyền biểu quyết, hoạt động thông qua cuộc họp Đại hội đồng cổ đông thường niên/bất thường và có quyền quyết định những nội dung/vấn đề theo quy định của pháp luật và Điều lệ Công ty, đặc biệt là thông qua báo cáo tài chính năm đã được kiểm toán và dự toán cho năm tài chính tiếp theo.

#### + Hội đồng quản trị:

Là cơ quan có đầy đủ quyền hạn để thực hiện các quyền và nghĩa vụ của Công ty không thuộc thấm quyền của Đại hội đồng cổ đông như: quyết định chiến lược, kế hoạch phát triển trung hạn và kế hoạch kinh doanh, đầu tư hàng năm của Công ty; bố nhiệm, miễn nhiệm, ký hợp đồng, chấm dứt hợp đồng đối với Tổng Giám đốc, người điều hành khác và quyết định mức lương của họ; quyết định cơ cấu tổ chức của Công ty, quyết định thành lập công ty con, văn phòng đại diện và các chi nhánh trực thuộc.

#### + Ban kiểm soát:

Là cơ quan thay mặt các cổ đông để giám sát hoạt động và việc tuân thủ theo quy định của pháp luật và Điều lệ Công ty đối với Hội đồng quản trị, Ban Tổng Giám đốc trong việc quản lý, điều hành Công ty; chịu trách nhiệm trước pháp luật và Đại hội đồng cổ đông trong việc thực hiện quyền và nhiệm vụ được giao.

#### + Ban Tổng Giám đốc:

Là cơ quan điều hành trực tiếp mọi hoạt động kinh doanh của Công ty theo chính sách, định hướng của Đại hội đồng cổ đông và Hội đồng quản trị đề ra trong từng thời kỳ; chịu trách nhiệm trước Đại hội đồng cổ đông và Hội đồng quản trị trong việc thực hiện các nhiệm vụ được giao.

## Cơ cấu bộ máy quản lý:

Cơ cấu tổ chức của Công ty bao gồm: Hội đồng quản trị, Ban kiếm soát, Ban Tổng Giám đốc, 04 Phòng nghiệp vụ và 10 Đơn vị trực thuộc Công ty theo liệt kê dưới đây:

- + Hội đồng quản trị nhiệm kỳ 2020-2025 có 05 thành viên, bao gồm: Chủ tịch Hội đồng quản trị và 04 thành viên, do Đại hội đồng cổ đông bầu vào ngày 29/5/2020;
- + Ban kiểm soát nhiệm kỷ 2020-2025 có 03 thành viên, bao gồm: Trưởng Ban kiểm soát và 02 kiểm soát viên, do Đại hội đồng cổ đông bầu vào ngày 29/5/2020;
- + Ban Tổng Giám đốc có 03 thành viên, bao gồm: 01 Tổng Giám đốc và 02 Phó Tổng Giám đốc, trong đó 01 Phó Tổng Giám đốc đã thôi giữ chức vụ từ ngày 31/7/2024 và chấm dút hợp đồng lao động từ ngày 30/9/2024;
- + Bộ phận tham mưu, giúp việc có 04 Phòng nghiệp vụ, bao gồm: Phòng Kế hoạch Kinh doanh, Phòng Kinh doanh 2, Phòng Kế toán Tài chính và Phòng Tổ chức Hành chính.
- Những thay đổi trong thành viên Hội đồng quán trị, Ban kiểm soát nhiệm kỳ
   2020-2025:
  - + Hội đồng quản trị: Không thay đổi.
  - + Ban kiểm soát: Có thay đổi.
- \* Bà Nguyễn Thị Tuyết Nga, thôi nhiệm vụ thành viên Ban kiểm soát Công ty cổ phần Kim khí miền Trung nhiệm kỳ 2020-2025 từ ngày 19/4/2023 theo Nghị quyết số 195/NQ-ĐHĐCĐ ngày 19/4/2023 của Đại hội đồng cổ đồng;